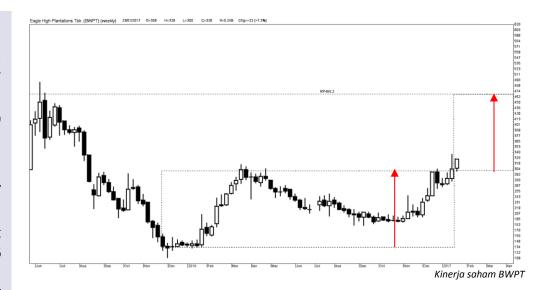

## Highlight

Kinerja saham BWPT cenderung menguat setelah berhasil menguji harga psikologis pada kisaran 300, dengan target tertinggi pada harga 350 sebagai kisaran harga resistance,

Kinerja saham BWPT telah menguat sebesar 40%, 34% dan 54% dari rekomendasi beli sebelumnya pada tanggal 28 November 2016 di harga 212

Support & Resistance saham BWPT

Kinerja rekomendasi saham BWPT, Pweriode 28 Juni 2016 – 24 Januari 2017