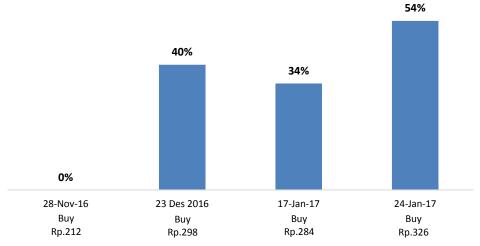

## Highlight

Kinerja saham BWPT cenderung menguat setelah berhasil menguji harga psikologis pada kisaran 300, dengan target tertinggi pada harga 350 sebagai kisaran harga resistance,

Kinerja saham BWPT telah menguat sebesar 40%, 34% dan 54% dari rekomendasi beli sebelumnya pada tanggal 28 November 2016 di harga 212

Support & Resistance saham BWPT

Kinerja rekomendasi saham BWPT, Pweriode 28 Juni 2016 – 24 Januari 2017